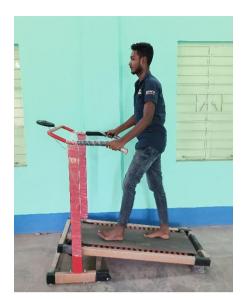

## Well-Equipped and Spacious

Our gym has various modern equipment, including cardio machines, free weights, and strength training apparatus. The spacious facility allows for comfortable movement and flexibility, ensuring a safe and effective workout environment.