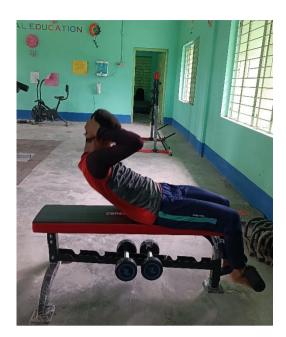

## Well-Equipped and Spacious

Our gym has various modern equipment, including cardio machines, free weights, and strength training apparatus. The spacious facility allows for comfortable movement and flexibility, ensuring a safe and effective workout environment.

### **Regular Practical Classes**

The gym is an integral part of our physical education department at Plassey College, hosting regular practical classes that foster hands-on learning and skill development. Our experienced instructors guide students in utilising the equipment and techniques to achieve optimal physical fitness.