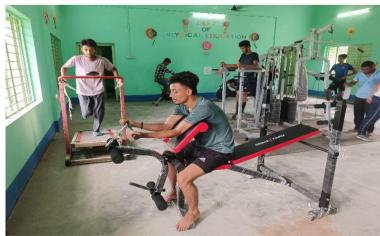

## Well-Equipped and Spacious

Our gym has various modern equipment, including cardio machines, free weights, and strength training apparatus. The spacious facility allows for comfortable movement and flexibility, ensuring a safe and effective workout environment.

### **Regular Practical Classes**

The gym is an integral part of our physical education department at Plassey College, hosting regular practical classes that foster hands-on learning and skill development. Our experienced instructors guide students in utilising the equipment and techniques to achieve optimal physical fitness.