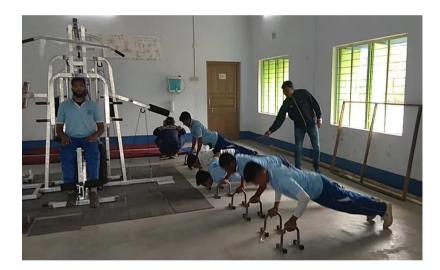

# **Gym Facility**

The Department of Physical Education at Plassey College, Plassey, Nadia, boasts a cuttingedge gym facility as a hub for physical activity and wellness. Our gym is meticulously designed to provide a comprehensive workout experience, catering to the diverse fitness needs of our students.

## Well-Equipped and Spacious

Our gym has various modern equipment, including cardio machines, free weights, and strength training apparatus. The spacious facility allows for comfortable movement and flexibility, ensuring a safe and effective workout environment.

### **Regular Practical Classes**

The gym is an integral part of our physical education department at Plassey College, hosting regular practical classes that foster hands-on learning and skill development. Our experienced instructors guide students in utilising the equipment and techniques to achieve optimal physical fitness.